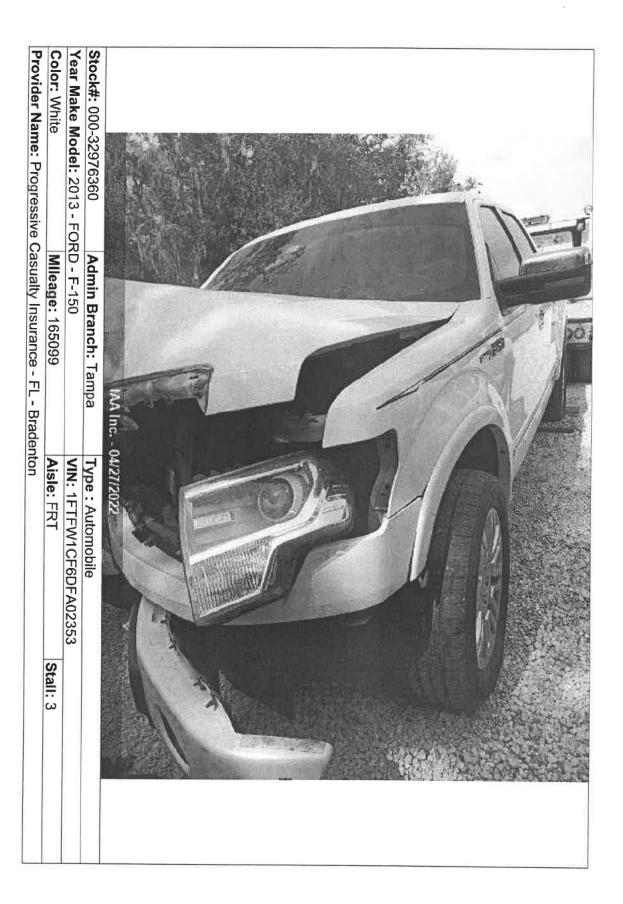

I contacted IAA staff and provided them the vehicle information. They confirmed they were in possession of the vehicle and awaiting disposition from the insurance company. I was asked by the staff if I wanted to view the vehicle. I accepted the offer and responded to IAA. I observed the truck from the outside. The front of the truck had sustained heavy damage. The bumper and engine compartment had been pushed backward towards the vehicle cab. The hood and grill were heavily deformed. A sticker on the windshield identified the truck by make, mode, year and VIN number. Above the sticker was a small green sticker with the word "TOTAL." From my vantage point outside the vehicle, I observed nothing remarkable inside the cab. The cup, charger, can, and pizza boxes that had been present during the collision were gone. The only personal item visible inside the truck was a suction cup cellphone mount on the dash. IAA provided photographs of the vehicle, the insurance claim number, and contact information for an insurance claim adjuster from Progressive Insurance. The provided information is attached for reference.