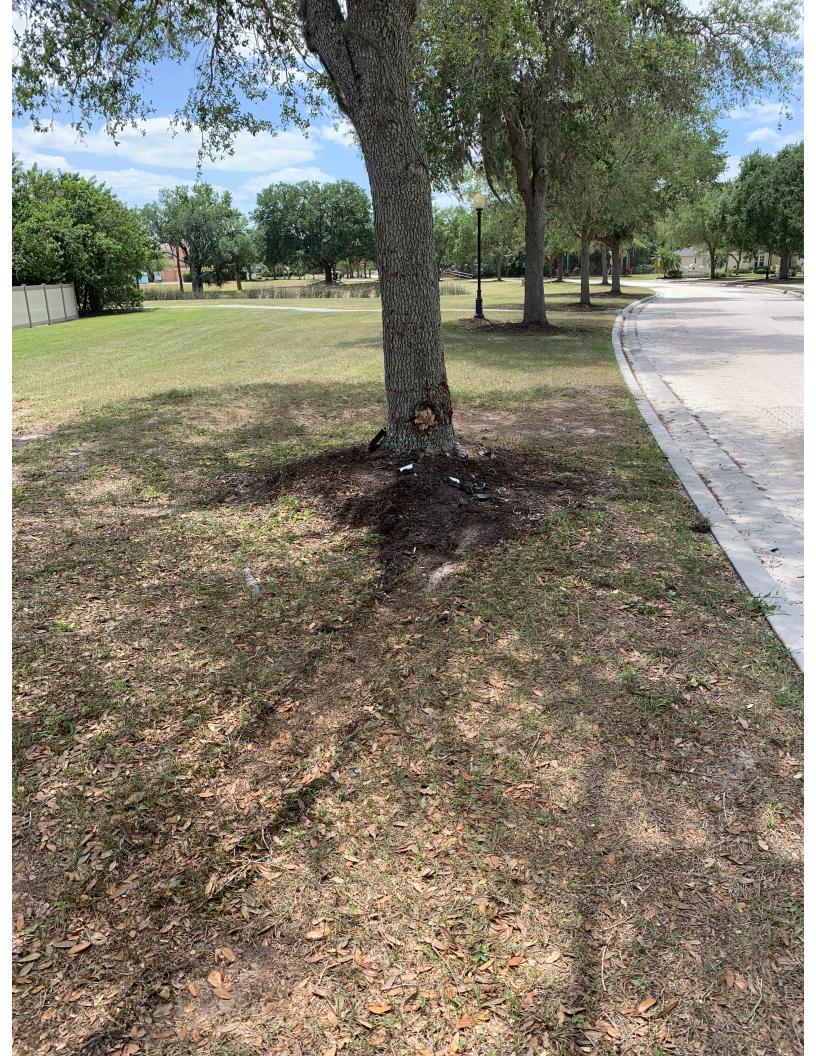

As I arrived on scene I observed a female, later identified as Jessica Kruse, standing in the roadway behind her vehicle which was parked in the road. I obtained a brief statement from her as to her knowledge of what occurred. She then advised that the vehicle's owner, George Kruse, was seated in her vehicle. I met with Mr. Kruse and I immediately observed him to have watery eyes, slurred speech, and was in an overall confused state. There was a solution, possibly water, on his shirt that he could not explain. When asked about this he stated, "Stress". Mrs. Cruz gave an excuse that it was, "from the airbag". I advised that air bags don't have water in them and he offered no other explanation. I conducted a preliminary crash investigation for the crash itself. It was learned that another vehicle reportedly sped around Mr. Kruse's vehicle, so in an attempt to keep from hitting the other vehicle he slammed on his breaks. Due to the roadways being of gravel and loose dirt, he lost control of his vehicle. The vehicle left the road and stuck a tree head on. The front seat airbags deployed rendering the vehicle inoperable requiring it to be towed. During my observations of the vehicles interior I observed a can of soda water in the driver's seat. This explained Mr. Kruse's shirt being wet. The seat belt was completely retracted into the B-pillar indicating that the driver did not have the seatbelt engaged. I relayed my observations of impairment to a traffic unit and also advised that we had no independent witness for the crash or that saw Mr. Kruse in control of the vehicle. It was my assumption that Mrs. Kruse could not be used as witness due to a conflict of interest. I requested a patrol unit respond to complete a traffic crash report. Mrs. Kruse took Mr. Kruse home and returned in order to coordinate a tow for the vehicle. I passed on my findings to patrol and left the area.

Prior to responding, I viewed Lieutenant Pruitt's body worn camera (BWC) video of the incident. Doing so provided me the opportunity to observe the specific pickup truck involved in the crash and where the crash occurred. I also obtained and reviewed a call for service screen from the Computer Automated Dispatch (CAD) program, which provided a time frame relevant to when the crash occurred. Captured on the BWC footage is Lieutenant Pruitt's interaction with a subject identified as George Kruse. In the reviewed video, the footage shows George Kruse seated in the back of the back of the SUV belonging to his wife, Jessica Kruse. George appears to have glassy eyes, slurred speech, clammy wet skin, and droopy eyelids. Jessica frequently interjects to Lieutenant Pruitt's questions and provides answers for George, and if not, would offer a leading explanation. At one point, when Lieutenant Pruitt comments on George's wet shirt, she touches the shirt then smells her hand. Towards the end of the BWC footage, Lieutenant Pruitt confronts Jessica with his assumptions of George's inebriation and level of intoxication, explaining to her he is "obviously impaired" and "there is no reason he should have been driving." Jessica never denies these accusations. The truck portrayed in the video has a specific black pinstripe running down it's sides. A black tunnel style topper, remarkable

only records when motion is detected. As such, the video will pause when no vehicles are passing through the entrance or exit. While Lieutenant Pruitt's headlights are visible due to his vehicle's orientation against the angle of the recording camera, neither the crash nor the crashed vehicle can be viewed on the camera footage obtained. It is apparent the aforementioned truck entering the subdivision is the same truck due to the close proximity of the gate coupled with the distance to the crash site, and the time of the 911 call being received. Additionally, the crashed truck is remarkable in its comparison to the one entering the subdivision due to its black trim, wheel/rim design, truck topper and twotone tailgate. No other vehicles are observed behind the truck as it approaches the crash site. Refer to the video obtained for further details.