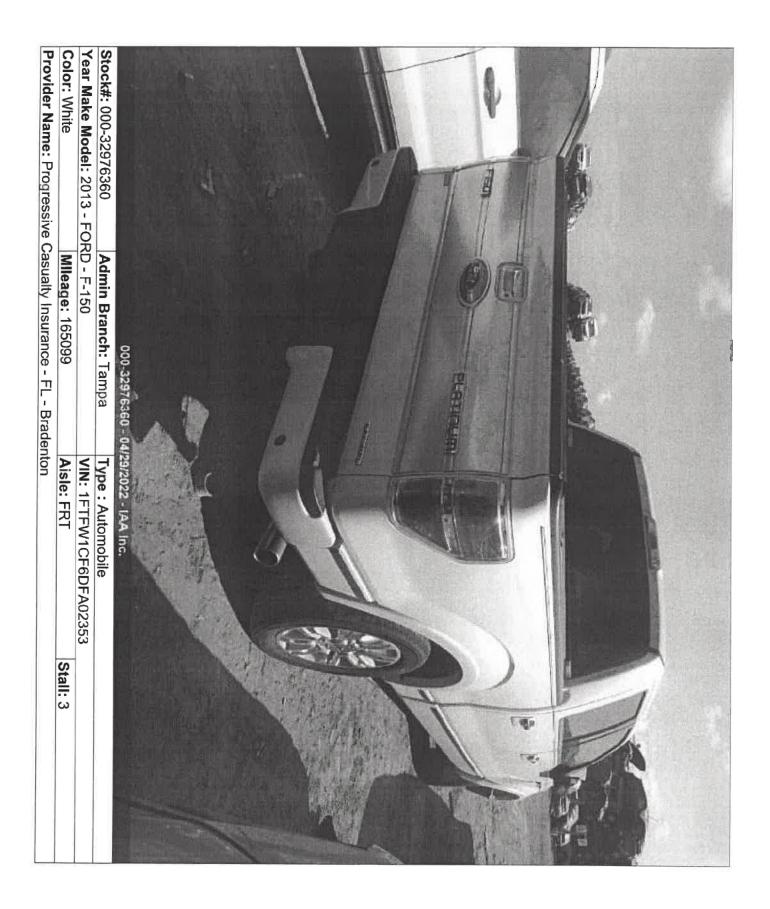

Prior to responding, I viewed Lieutenant Pruitt's body worn camera (BWC) video of the incident. Doing so provided me the opportunity to observe the specific pickup truck involved in the crash and where the crash occurred. I also obtained and reviewed a call for service screen from the Computer Automated Dispatch (CAD) program, which provided a time frame relevant to when the crash occurred. Captured on the BWC footage is Lieutenant Pruitt's interaction with a subject identified as George Kruse. In the reviewed video, the footage shows George Kruse seated in the back of the back of the SUV belonging to his wife, Jessica Kruse. George appears to have glassy eyes, slurred speech, clammy wet skin, and droopy eyelids. Jessica frequently interjects to Lieutenant Pruitt's questions and provides answers for George, and if not, would offer a leading explanation. At one point, when Lieutenant Pruitt comments on George's wet shirt, she touches the shirt then smells her hand. Towards the end of the BWC footage, Lieutenant Pruitt confronts Jessica with his assumptions of George's inebriation and level of intoxication, explaining to her he is "obviously impaired" and "there is no reason he should have been driving." Jessica never denies these accusations. The truck portrayed in the video has a specific black pinstripe running down it's sides. A black tunnel style topper, remarkable

tire rims and a two-tone silver and white tailgate.

I responded to the Grayhawk Subdivision and met with Field Manager Carleen Ferro-Nyalka. Carleen, with the assistance of one of her technicians, provided me with video footage of the gate. It was downloaded to a USB for later upload to Evidence.com. I reviewed the video and determined the camera footage was approximately 1 hour and 25 minutes slow in comparison to the time stamp provided by my Verizon cell phone and Deputy Pruitt's Axon BWC time stamp. The video footage obtained from the depicted the suspect truck entering into the subdivision through the resident side gate at approximately 1933 hours real time (1808 video time stamp). At approximately 1944 hours (1819 video time stamp), Lieutenant Pruitt's headlights are observed in the camera footage. This is corroborated by Lieutenant Pruitt's BCW footage which shows him arriving and activating his BWC at 1942 hours. Of note, the video from

only records when motion is detected. As such, the video will pause when no vehicles are passing through the entrance or exit. While Lieutenant Pruitt's headlights are visible due to his vehicle's orientation against the angle of the recording camera, neither the crash nor the crashed vehicle can be viewed on the camera footage obtained. It is apparent the aforementioned truck entering the subdivision is the same truck due to the close proximity of the gate coupled with the distance to the crash site, and the time of the 911 call being received. Additionally, the crashed truck is remarkable in its comparison to the one entering the subdivision due to its black trim, wheel/rim design, truck topper and twotone tailgate. No other vehicles are observed behind the truck as it approaches the crash site. Refer to the video obtained for further details.

I contacted IAA staff and provided them the vehicle information. They confirmed they were in possession of the vehicle and awaiting disposition from the insurance company. I was asked by the staff if I wanted to view the vehicle. I accepted the offer and responded to IAA. I observed the truck from the outside. The front of the truck had sustained heavy damage. The bumper and engine compartment had been pushed backward towards the vehicle cab. The hood and grill were heavily deformed. A sticker on the windshield identified the truck by make, mode, year and VIN number. Above the sticker was a small green sticker with the word "TOTAL." From my vantage point outside the vehicle, I observed nothing remarkable inside the cab. The cup, charger, can, and pizza boxes that had been present during the collision were gone. The only personal item visible inside the truck was a suction cup cellphone mount on the dash. IAA provided photographs of the vehicle, the insurance claim number, and contact information for an insurance claim adjuster from Progressive Insurance. The provided information is attached for reference.