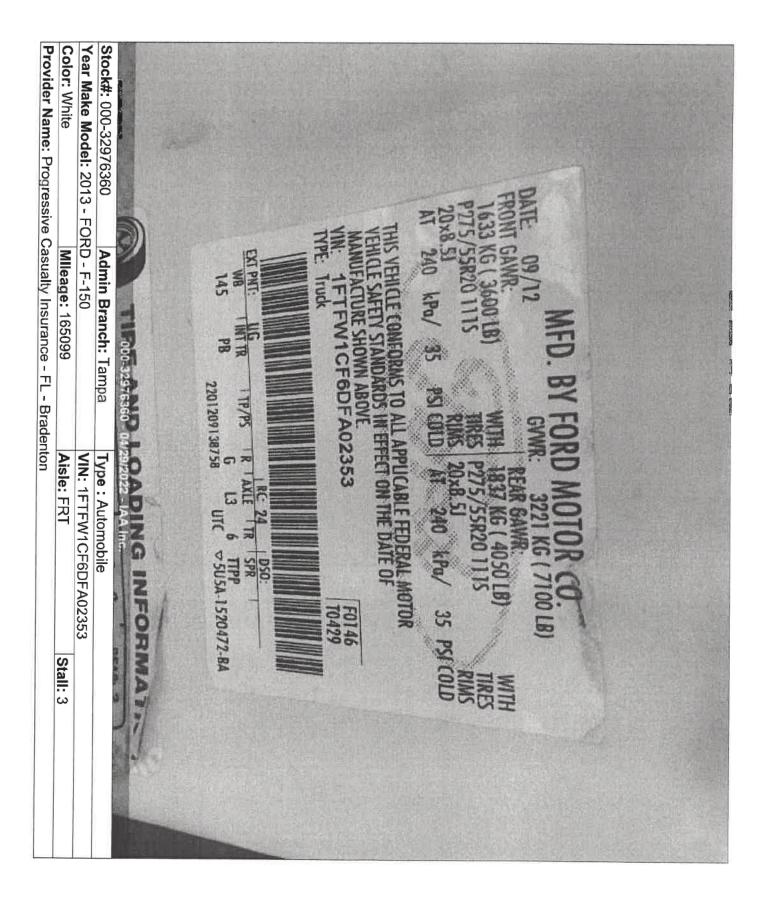

I contacted IAA staff and provided them the vehicle information. They confirmed they were in possession of the vehicle and awaiting disposition from the insurance company. I was asked by the staff if I wanted to view the vehicle. I accepted the offer and responded to IAA. I observed the truck from the outside. The front of the truck had sustained heavy damage. The bumper and engine compartment had been pushed backward towards the vehicle cab. The hood and grill were heavily deformed. A sticker on the windshield identified the truck by make, mode, year and VIN number. Above the sticker was a small green sticker with the word "TOTAL." From my vantage point outside the vehicle, I observed nothing remarkable inside the cab. The cup, charger, can, and pizza boxes that had been present during the collision were gone. The only personal item visible inside the truck was a suction cup cellphone mount on the dash. IAA provided photographs of the vehicle, the insurance claim number, and contact information for an insurance claim adjuster from Progressive Insurance. The provided information is attached for reference.