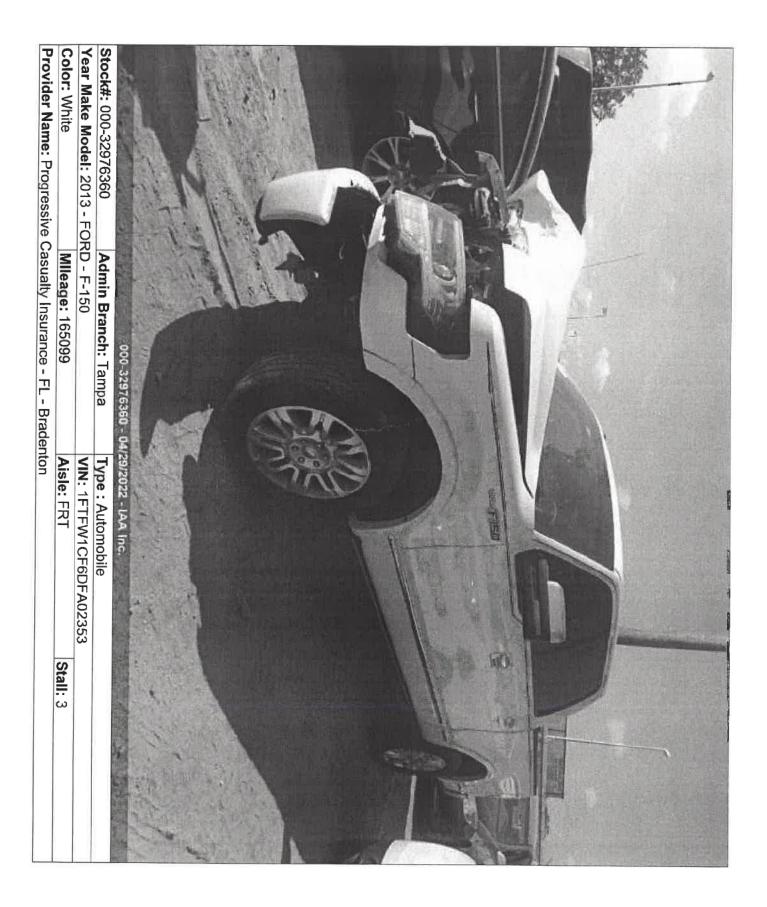

I contacted IAA staff and provided them the vehicle information. They confirmed they were in possession of the vehicle and awaiting disposition from the insurance company. I was asked by the staff if I wanted to view the vehicle. I accepted the offer and responded to IAA. I observed the truck from the outside. The front of the truck had sustained heavy damage. The bumper and engine compartment had been pushed backward towards the vehicle cab. The hood and grill were heavily deformed. A sticker on the windshield identified the truck by make, mode, year and VIN number. Above the sticker was a small green sticker with the word "TOTAL." From my vantage point outside the vehicle, I observed nothing remarkable inside the cab. The cup, charger, can, and pizza boxes that had been present during the collision were gone. The only personal item visible inside the truck was a suction cup cellphone mount on the dash. IAA provided photographs of the vehicle, the insurance claim number, and contact information for an insurance claim adjuster from Progressive Insurance. The provided information is attached for reference.