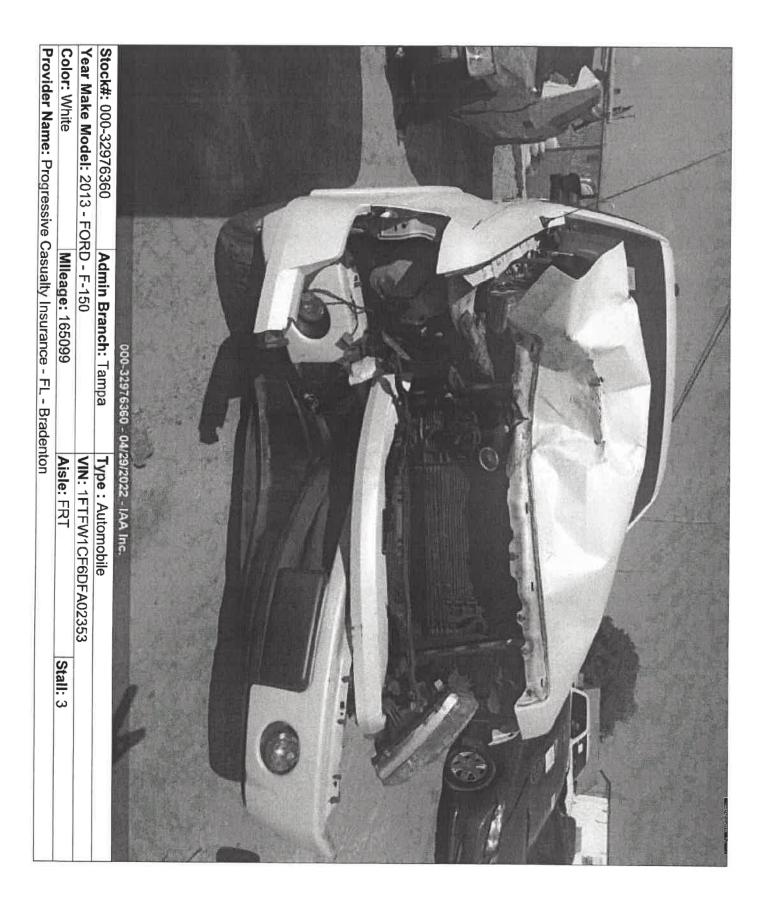

I contacted IAA staff and provided them the vehicle information. They confirmed they were in possession of the vehicle and awaiting disposition from the insurance company. I was asked by the staff if I wanted to view the vehicle. I accepted the offer and responded to IAA. I observed the truck from the outside. The front of the truck had sustained heavy damage. The bumper and engine compartment had been pushed backward towards the vehicle cab. The hood and grill were heavily deformed. A sticker on the windshield identified the truck by make, mode, year and VIN number. Above the sticker was a small green sticker with the word "TOTAL." From my vantage point outside the vehicle, I observed nothing remarkable inside the cab. The cup, charger, can, and pizza boxes that had been present during the collision were gone. The only personal item visible inside the truck was a suction cup cellphone mount on the dash. IAA provided photographs of the vehicle, the insurance claim number, and contact information for an insurance claim adjuster from Progressive Insurance. The provided information is attached for reference.