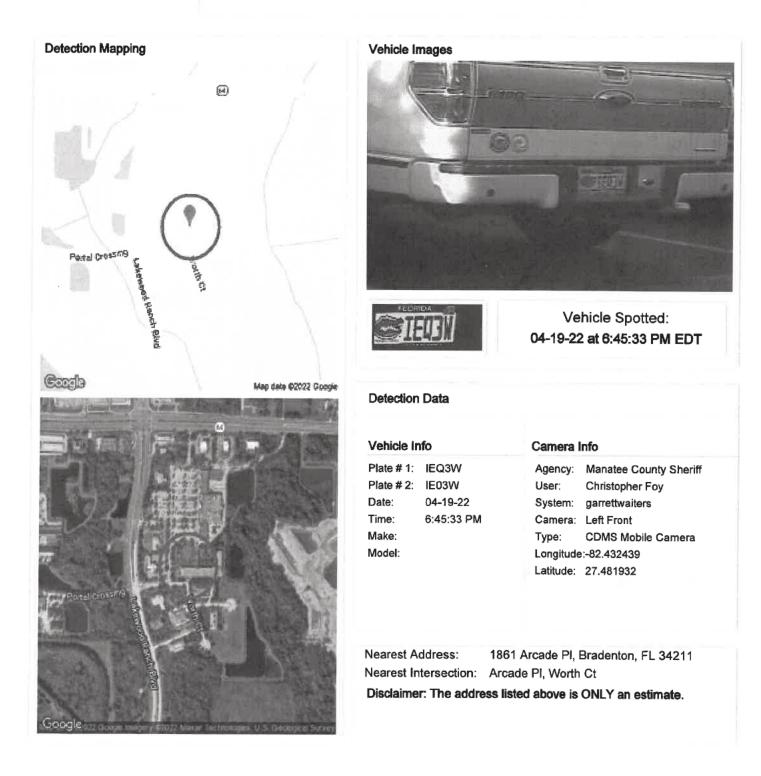

On May 2, 2022, I again reviewed the Vigilant license plate reader (LPR) system for the tag assigned to George Kruse's F150 truck. In addition to the prior mentioned LPR hit on April 20, 2022, near Kingfish boat ramp, the truck had been "tagged" on April 19, 2022, at a plaza on the southeast corner of Lakewood Ranch Boulevard and S.R. 64. The truck was stationary and had been identified by a mobile LPR. The picture provided by the LPR depicted the truck parked in a parking spot. Familiar with this area, I knew a small bar and restaurant called "Wolves Head" that was located in the plaza. This restaurant has a bar area and serves pizza in to-go boxes similar to the boxes observed on Lieutenant Pruitt's body worn camera footage and referenced by Jessica Kruse to Deputy Garcia. Sergeant Dickerman and I responded to the restaurant but were advised credit card statements and video footage could not be accessed at that time. I returned later with Sergeant Dickerman to provide a subpoena for the requested information. The LPR reports and subpoena are attached for reference.