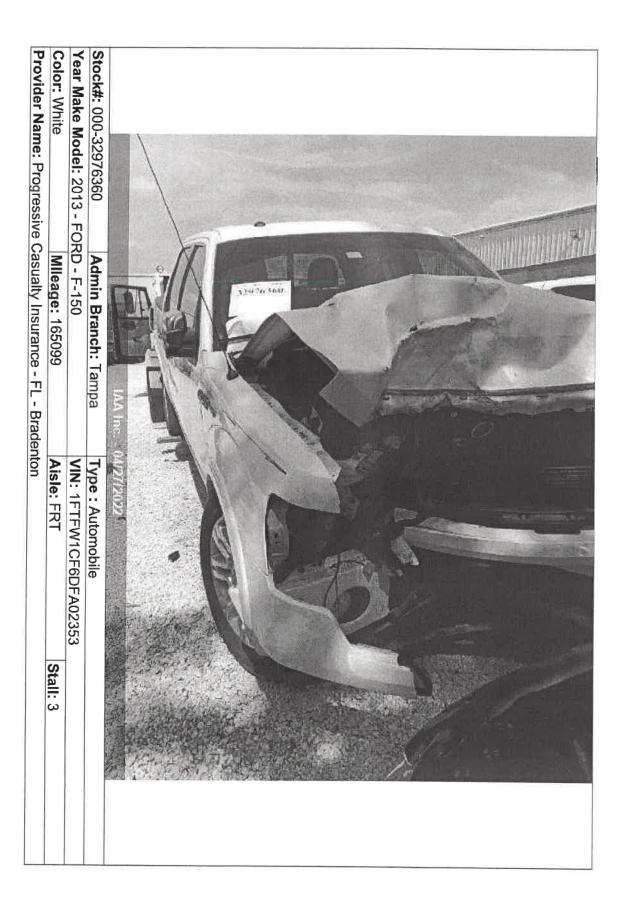

I contacted IAA staff and provided them the vehicle information. They confirmed they were in possession of the vehicle and awaiting disposition from the insurance company. I was asked by the staff if I wanted to view the vehicle. I accepted the offer and responded to IAA. I observed the truck from the outside. The front of the truck had sustained heavy damage. The bumper and engine compartment had been pushed backward towards the vehicle cab. The hood and grill were heavily deformed. A sticker on the windshield identified the truck by make, mode, year and VIN number. Above the sticker was a small green sticker with the word "TOTAL." From my vantage point outside the vehicle, I observed nothing remarkable inside the cab. The cup, charger, can, and pizza boxes that had been present during the collision were gone. The only personal item visible inside the truck was a suction cup cellphone mount on the dash. IAA provided photographs of the vehicle, the insurance claim number, and contact information for an insurance claim adjuster from Progressive Insurance. The provided information is attached for reference.