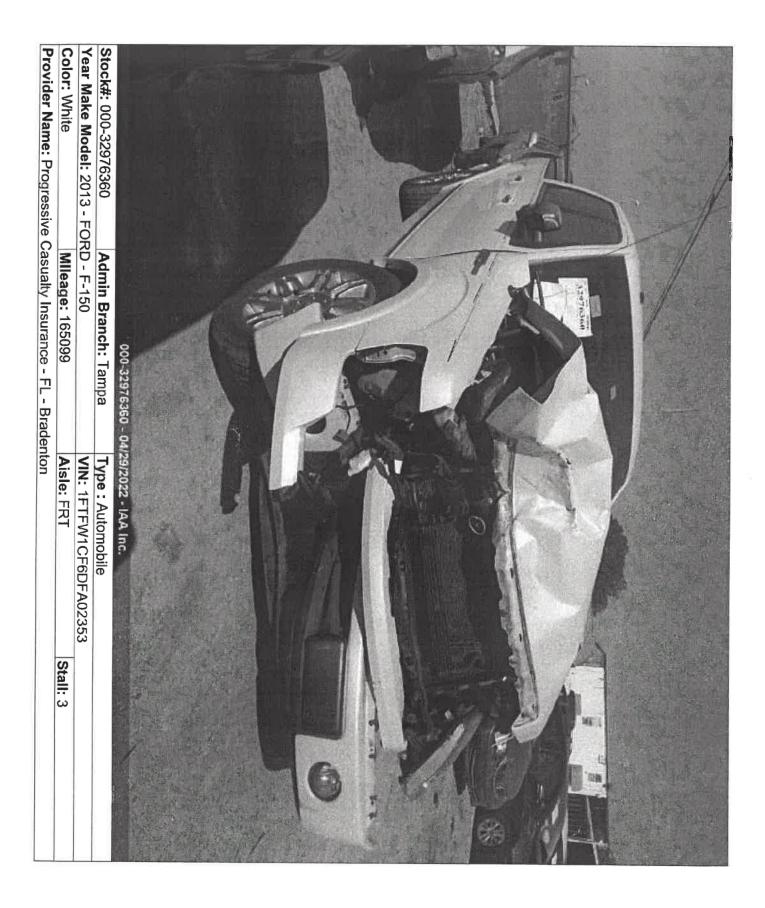

I contacted IAA staff and provided them the vehicle information. They confirmed they were in possession of the vehicle and awaiting disposition from the insurance company. I was asked by the staff if I wanted to view the vehicle. I accepted the offer and responded to IAA. I observed the truck from the outside. The front of the truck had sustained heavy damage. The bumper and engine compartment had been pushed backward towards the vehicle cab. The hood and grill were heavily deformed. A sticker on the windshield identified the truck by make, mode, year and VIN number. Above the sticker was a small green sticker with the word "TOTAL." From my vantage point outside the vehicle, I observed nothing remarkable inside the cab. The cup, charger, can, and pizza boxes that had been present during the collision were gone. The only personal item visible inside the truck was a suction cup cellphone mount on the dash. IAA provided photographs of the vehicle, the insurance claim number, and contact information for an insurance claim adjuster from Progressive Insurance. The provided information is attached for reference.