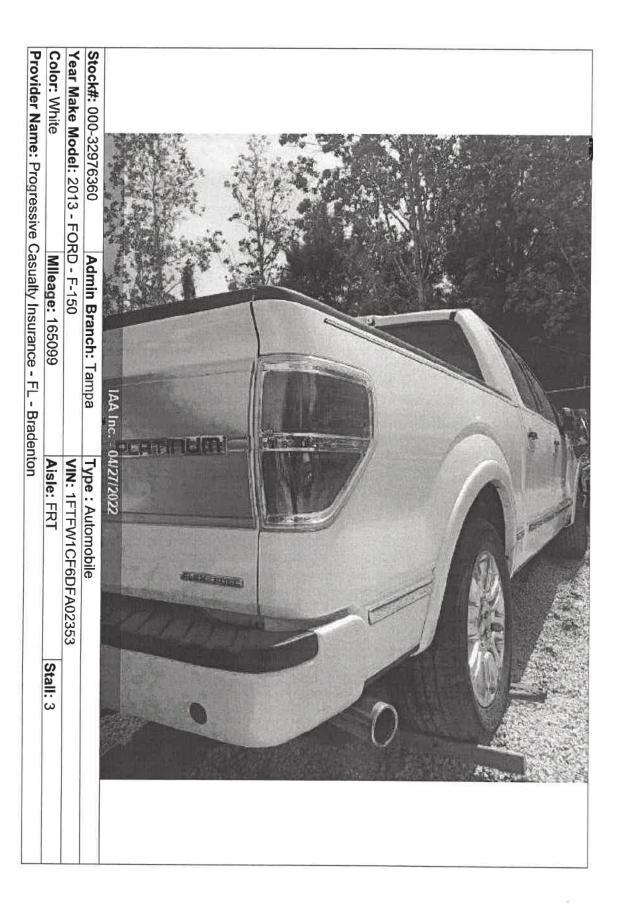

I contacted IAA staff and provided them the vehicle information. They confirmed they were in possession of the vehicle and awaiting disposition from the insurance company. I was asked by the staff if I wanted to view the vehicle. I accepted the offer and responded to IAA. I observed the truck from the outside. The front of the truck had sustained heavy damage. The bumper and engine compartment had been pushed backward towards the vehicle cab. The hood and grill were heavily deformed. A sticker on the windshield identified the truck by make, mode, year and VIN number. Above the sticker was a small green sticker with the word "TOTAL." From my vantage point outside the vehicle, I observed nothing remarkable inside the cab. The cup, charger, can, and pizza boxes that had been present during the collision were gone. The only personal item visible inside the truck was a suction cup cellphone mount on the dash. IAA provided photographs of the vehicle, the insurance claim number, and contact information for an insurance claim adjuster from Progressive Insurance. The provided information is attached for reference.