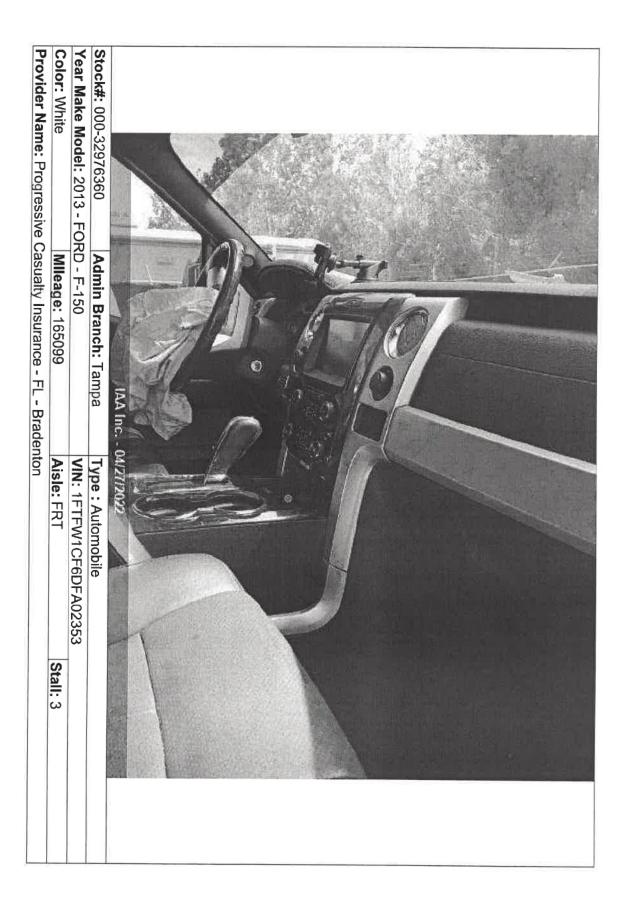

I contacted IAA staff and provided them the vehicle information. They confirmed they were in possession of the vehicle and awaiting disposition from the insurance company. I was asked by the staff if I wanted to view the vehicle. I accepted the offer and responded to IAA. I observed the truck from the outside. The front of the truck had sustained heavy damage. The bumper and engine compartment had been pushed backward towards the vehicle cab. The hood and grill were heavily deformed. A sticker on the windshield identified the truck by make, mode, year and VIN number. Above the sticker was a small green sticker with the word "TOTAL." From my vantage point outside the vehicle, I observed nothing remarkable inside the cab. The cup, charger, can, and pizza boxes that had been present during the collision were gone. The only personal item visible inside the truck was a suction cup cellphone mount on the dash. IAA provided photographs of the vehicle, the insurance claim number, and contact information for an insurance claim adjuster from Progressive Insurance. The provided information is attached for reference.