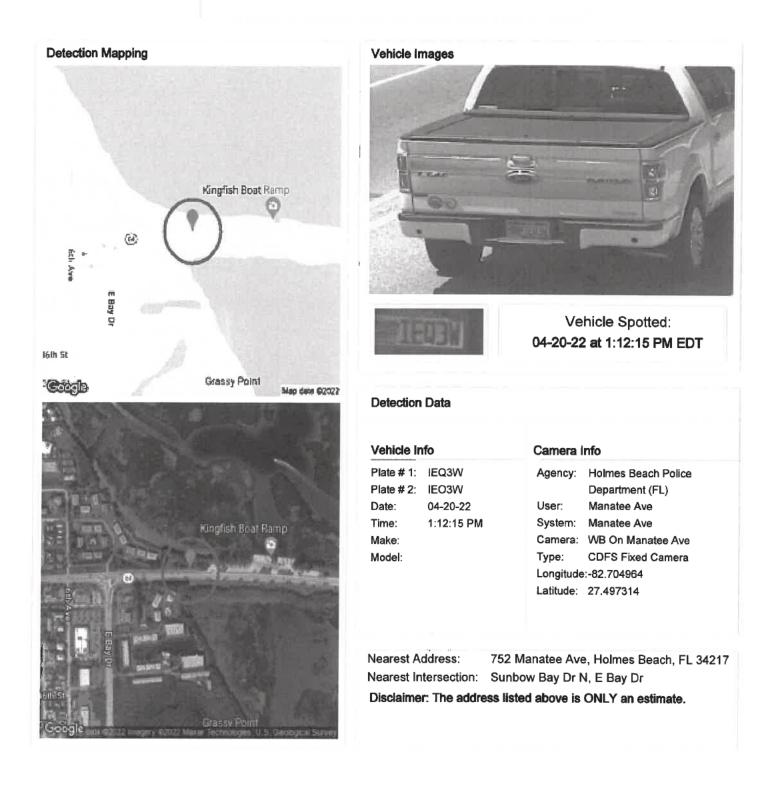

A check of the Vigilant/LEARN License Plate Reader (LPR) systems revealed no "hits" in proximity to the area at the time of the crash. The most recent log of the suspect license plate occurred in West Manatee County/Holmes Beach at 1300 hours the day of the crash. This is a probable result of no LPRs being locate in the area of the crash at the time of the crash.

On May 2, 2022, I again reviewed the Vigilant license plate reader (LPR) system for the tag assigned to George Kruse's F150 truck. In addition to the prior mentioned LPR hit on April 20, 2022, near Kingfish boat ramp, the truck had been "tagged" on April 19, 2022, at a plaza on the southeast corner of Lakewood Ranch Boulevard and S.R. 64. The truck was stationary and had been identified by a mobile LPR. The picture provided by the LPR depicted the truck parked in a parking spot. Familiar with this area, I knew a small bar and restaurant called "Wolves Head" that was located in the plaza. This restaurant has a bar area and serves pizza in to-go boxes similar to the boxes observed on Lieutenant Pruitt's body worn camera footage and referenced by Jessica Kruse to Deputy Garcia. Sergeant Dickerman and I responded to the restaurant but were advised credit card statements and video footage could not be accessed at that time. I returned later with Sergeant Dickerman to provide a subpoena for the requested information. The LPR reports and subpoena are attached for reference.